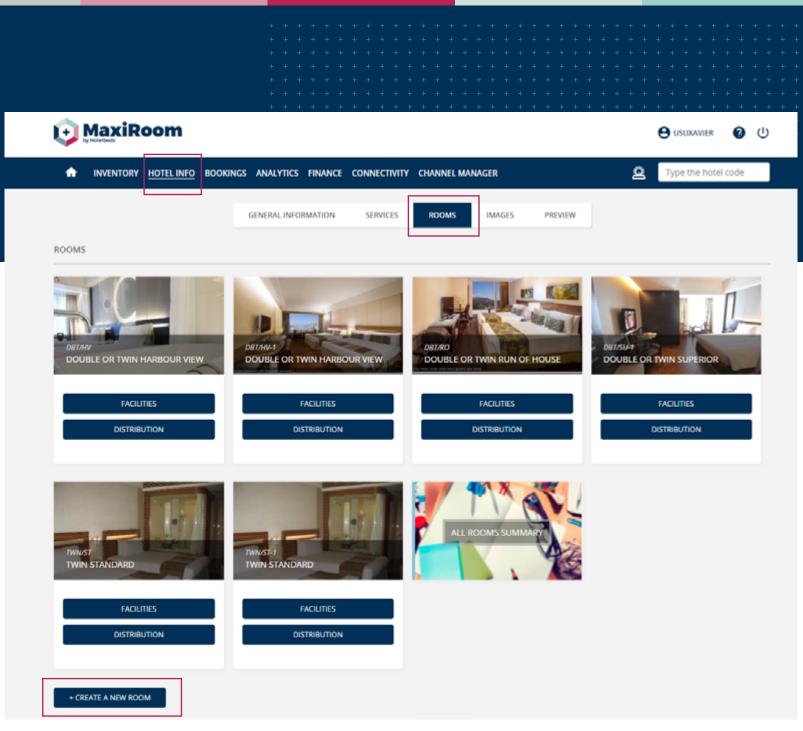

## 1. CREATE NEW ROOM FUNCTIONALITY

- » Allows you to create a new room type for your hotel giving you the option to add a more specific room characteristic description and your room code. Bear in mind that you only need to create new rooms in case is not already included in the hotel room list in MaxiRoom
- » You can find the new feature accessing Hotel Info > Rooms.

- » Once created, please make sure you upload all the room contents: pictures, facilities, room distribution.
- » Ongoing development that will allows you to include the newly created room to your rates will be released later this year. Meanwhile, please make sure you advise your commercial contact to support you to make your room available in your inventory and maximize its sales.