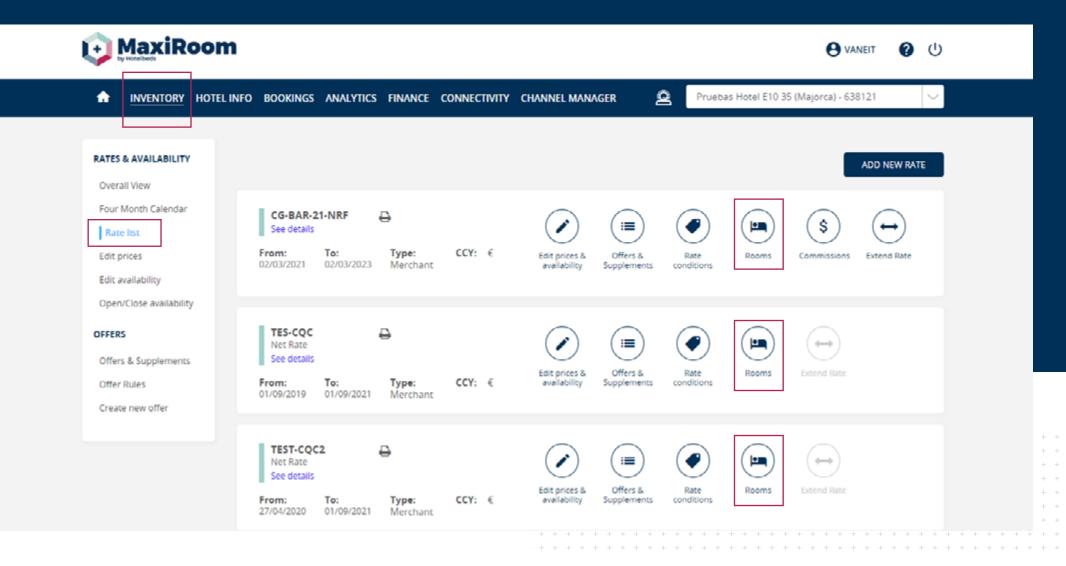

- Once you create a new room type, you are able to add the room to an existing rate/s.
   \*you can add to a rate/s also any other rooms previously created, not included already
- » Access Inventory -> Rate List -> Rooms (\*option available for each rate)

- » In the dropdown list you can find the room/s available to be added » You can add more than one room at a time and the new rooms to the rate.
- » Choose a room and press add. You will see the newly added room in "room selected" column, together with the other rooms already included in that specific rate.
- can be also linked to share allotment.