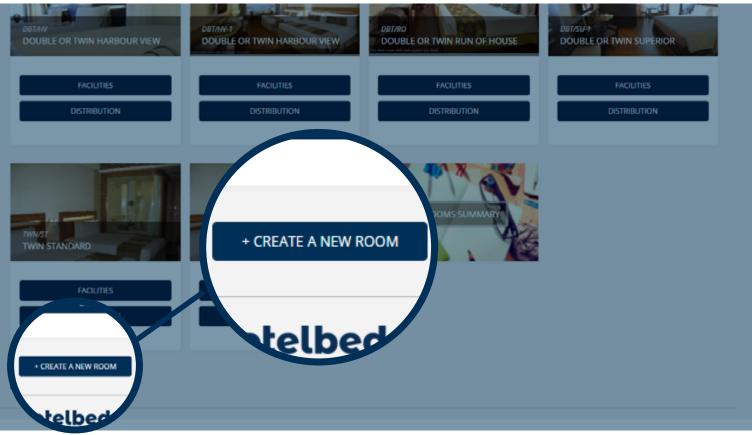

## 1. CREATE NEW ROOM FUNCTIONALITY

- » Allows you to create a new room type for your hotel giving you the option to add a more specific room characteristic description and your room code. Bear in mind that you only need to create new rooms in case is not already included in the hotel room list in MaxiRoom
- » You can find the new feature accessing Hotel Info > Rooms.

- » Once created, please make sure you upload all the room contents: pictures, facilities, room distribution.
- » Ongoing development that will allows you to include the newly created room to your rates will be released later this year. Meanwhile, please make sure you advise your commercial contact to support you to make your room available in your inventory and maximize its sales.